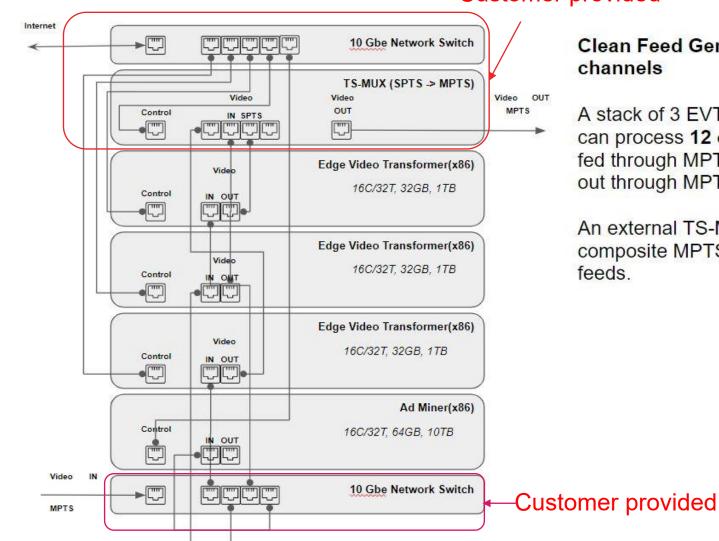

### Customer provided

## Clean Feed Generator for 3rd party channels

A stack of 3 EVTs, along with an Ad Miner can process **12 channels**. Channels are fed through MPTS. Clean feeds are sent out through MPTS.

An external TS-Mux is used to create a composite MPTS feed from the cleaned feeds.

Each Set is 12 channels